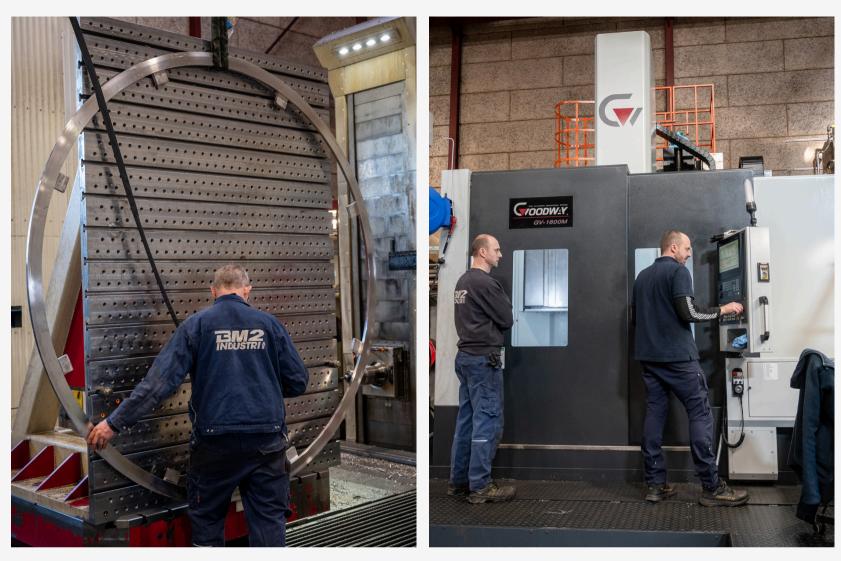

### our MACHINE PARK

- Drilling/Milling machine
  - Table dimensions:
    - 1800mm x 2600mm
    - $\circ$  Axces
    - ° X6500 Y2500
    - ° Z700 W730
    - V2000
    - micro indexing head up to approx. 20 Tons

#### Drilling/Milling machine

- Table dimensions:
  - 1800mm x 2250mm
  - Axces
  - ° X3000 Y2000
  - $\circ$  Z1600 W600

Drilling/Milling machine

- Turning/Milling machine
  - Lathe machines up to ø4200 mm
  - Machines are CNC controled
    - (Siemens 840D)
  - 1 Manual controlled Lathe

- Drilling machines
  - which are able to handle,
    - items up to 4200 mm