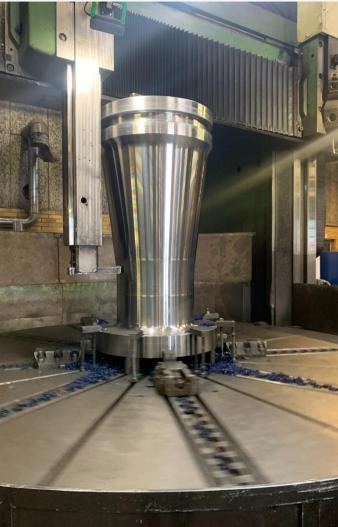

### our MACHINE PARK

- Drilling/Milling machine
  - Table dimensions:
    - 1800mm x 2600mm
    - $\circ$  Axces
    - ° X6500 Y2500
    - ° Z700 W730
    - V2000
    - micro indexing head up to approx. 20 Tons

#### Drilling/Milling machine

- Table dimensions:
  - 1800mm x 2250mm
  - Axces
  - ° X3000 Y2000
  - $\circ$  Z1600 W600

Drilling/Milling machine

- Turning/Milling machine
  - Lathe machines up to ø4200 mm
  - Machines are CNC controled
    - (Siemens 840D)
  - 1 Manual controlled Lathe

- Drilling machines
  - which are able to handle,
    - items up to 4200 mm