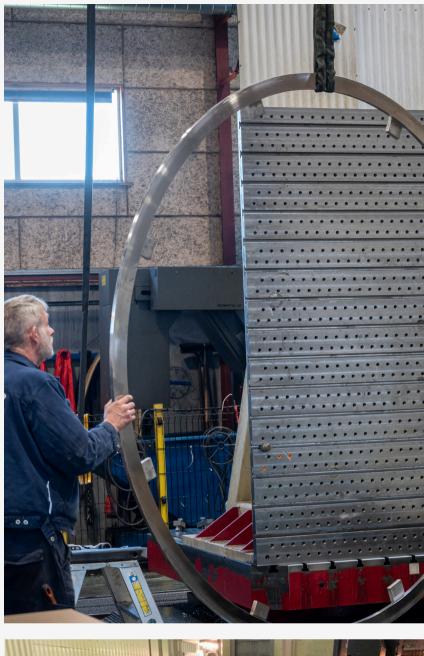

### OUR FACILITIES

- 2100 m2 divided into 2 Halls
- 6 Lathes
- 1 Drill Machines
- 2 Milling Machine

- Goodway GV1600M
- Carousel lathe with rotating spindle
- Table dimensions:

Ø250 – Ø1800 og 1300mm

### our MACHINE PARK

- Drilling/Milling machine
  - Table dimensions:
    - 1800mm x 2600mm
    - $\circ$  Axces
    - ° X6500 Y2500
    - ° Z700 W730
    - V2000
    - micro indexing head up to approx. 20 Tons

#### Drilling/Milling machine

- Table dimensions:
  - 1800mm x 2250mm
  - Axces
  - ° X3000 Y2000
  - $\circ$  Z1600 W600

Drilling/Milling machine

- Turning/Milling machine
  - Lathe machines up to ø4200 mm
  - Machines are CNC controled
    - (Siemens 840D)
  - 1 Manual controlled Lathe