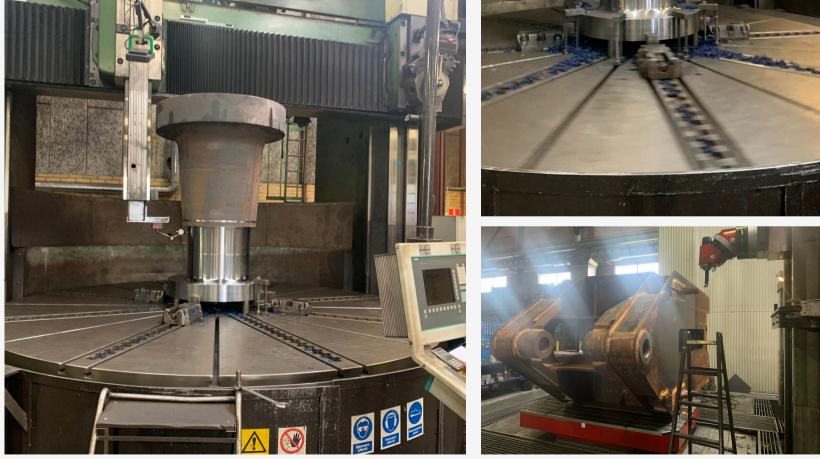

### our MACHINE PARK

- Drilling/Milling machine
  - Table dimensions:
    - 1800mm x 2600mm
    - $\circ$  Axces
    - ° X6500 Y2500
    - ° Z700 W730
    - V2000
    - micro indexing head up to approx. 20 Tons

#### Drilling/Milling machine

- Table dimensions:
  - 1800mm x 2250mm
  - Axces
  - ° X3000 Y2000
  - $\circ$  Z1600 W600

Drilling/Milling machine

- Turning/Milling machine
  - Lathe machines up to ø4200 mm
  - Machines are CNC controled
    - (Siemens 840D)
  - 1 Manual controlled Lathe

- Drilling machines
  - which are able to handle,
    - items up to 4200 mm