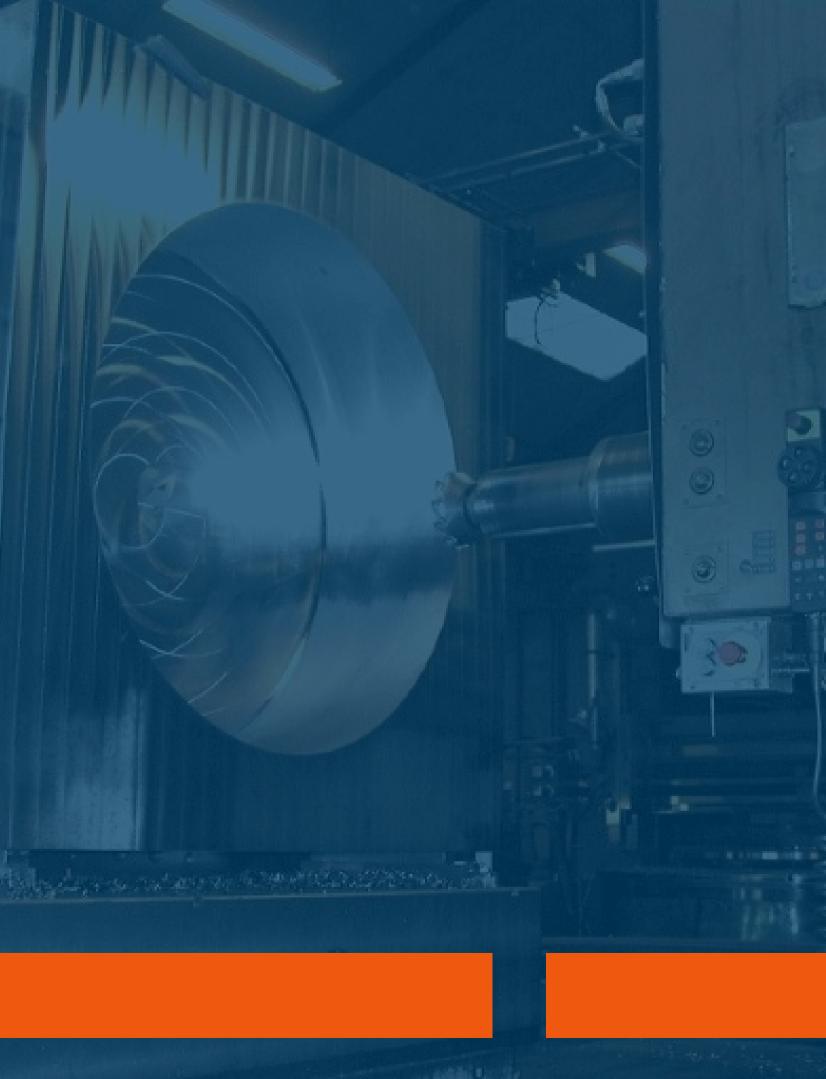

### BUSINESS PRESENTATION

BM2 Industri A/S specializes in CNC machining of large components, delivering precise solutions to the industry.

### OUR FACILITIES

- 2100 m2 divided into 2 Halls
- 6 Lathes
- 1 Drill Machines
- 2 Milling Machine

- Goodway GV1600M
- Carousel lathe with rotating spindle
- Table dimensions:

Ø250 – Ø1800 og 1300mm

### our MACHINE PARK

- Drilling/Milling machine
  - Table dimensions:
    - 1800mm x 2600mm
    - $\circ$  Axces
    - ° X6500 Y2500
    - ° Z700 W730
    - V2000
    - micro indexing head up to approx. 20 Tons

#### Drilling/Milling machine

- Table dimensions:
  - 1800mm x 2250mm
  - Axces
  - ° X3000 Y2000
  - $\circ$  Z1600 W600

Drilling/Milling machine

- Turning/Milling machine
  - Lathe machines up to ø4200 mm
  - Machines are CNC controled
    - (Siemens 840D)
  - 1 Manual controlled Lathe