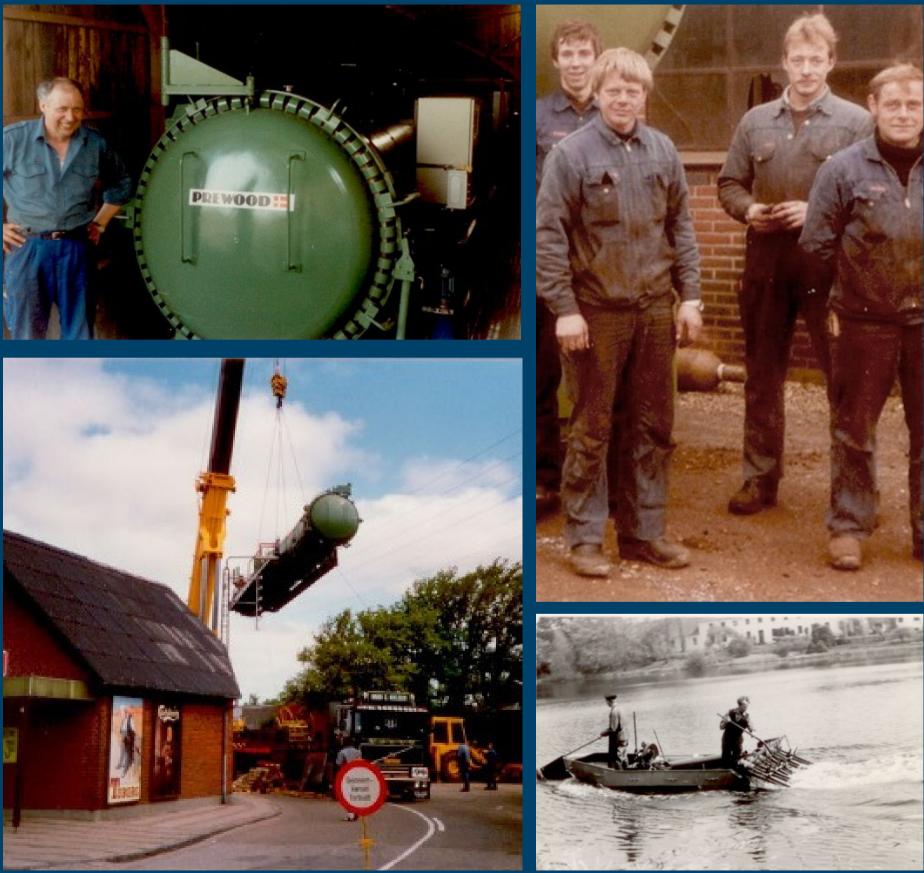

### ABOUT **BM2 INDUSTRY**

• Founded in 1955 by K. V. Christiansen (as Bøvling Maskinværksted)

• Focus was on development and production of machines to the A griculture and industrial sector

• Large piece production began with the production of permeationplant

• The production required a vertical turning mill

• The Machine trian has since then escalated.