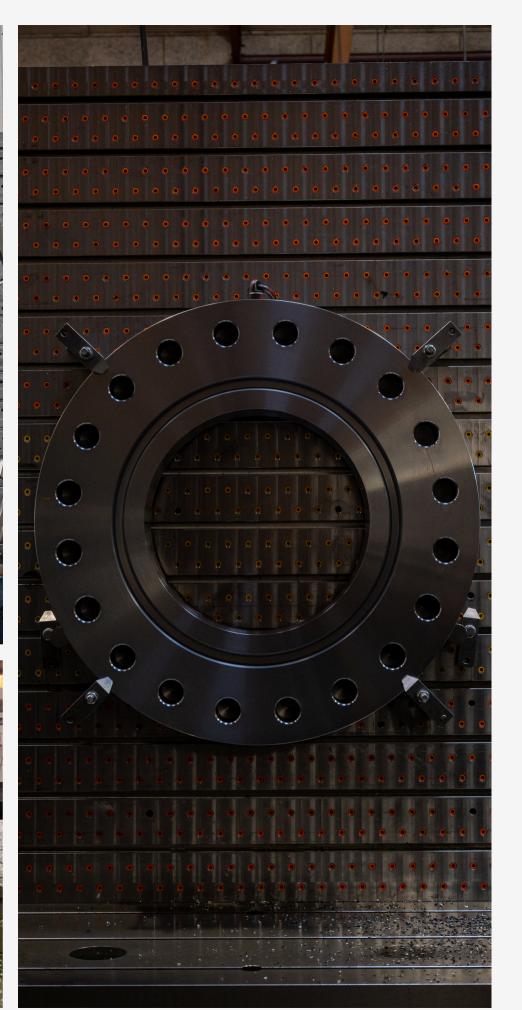

### our MACHINE PARK

- Drilling/Milling machine
  - Table dimensions:
    - 1800mm x 2600mm
    - $\circ$  Axces
    - ° X6500 Y2500
    - ° Z700 W730
    - V2000
    - micro indexing head up to approx. 20 Tons

#### Drilling/Milling machine

- Table dimensions:
  - 1800mm x 2250mm
  - Axces
  - ° X3000 Y2000
  - $\circ$  Z1600 W600

Drilling/Milling machine

- Turning/Milling machine
  - Lathe machines up to ø4200 mm
  - Machines are CNC controled
    - (Siemens 840D)
  - 1 Manual controlled Lathe

- Drilling machines
  - which are able to handle,
    - items up to 4200 mm