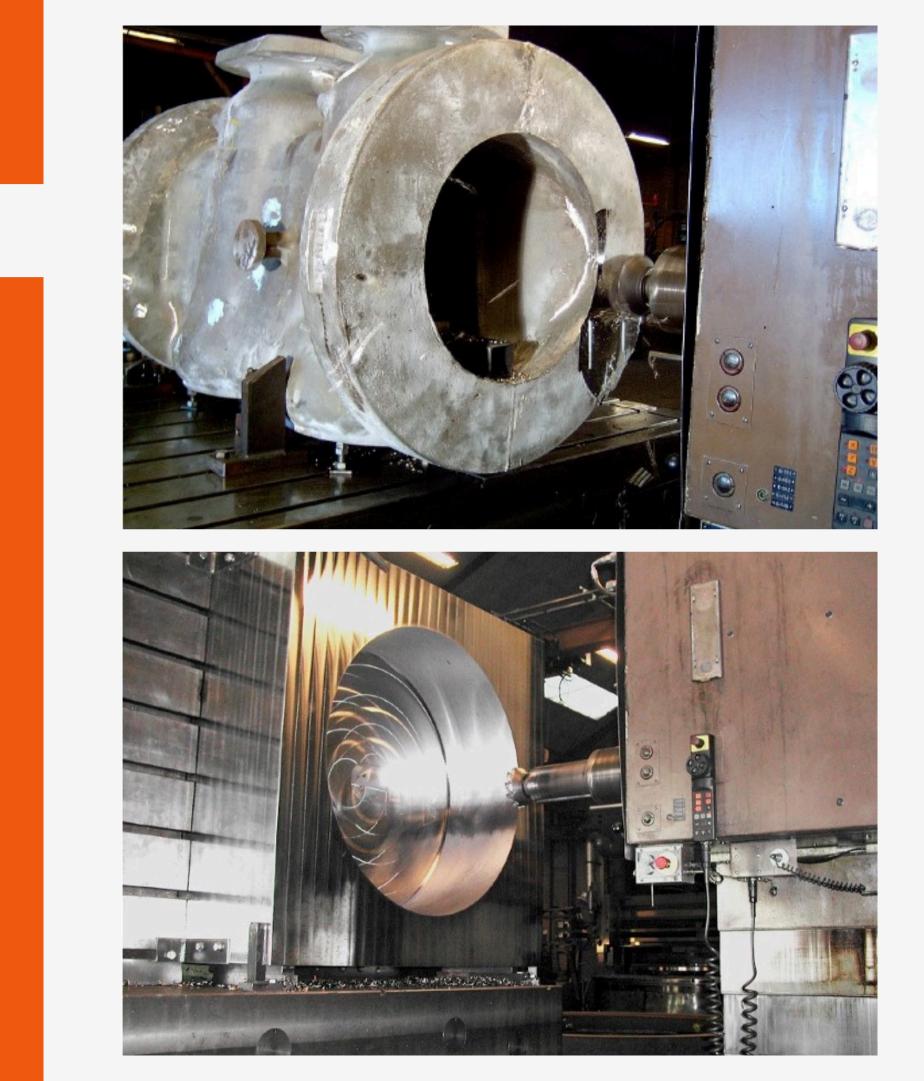

### our MACHINE PARK

- Drilling/Milling machine
  - Table dimensions:
    - 1800mm x 2600mm
    - $\circ$  Axces
    - ° X6500 Y2500
    - ° Z700 W730
    - V2000
    - micro indexing head up to approx. 20 Tons

#### Drilling/Milling machine

- Table dimensions:
  - 1800mm x 2250mm
  - Axces
  - ° X3000 Y2000
  - $\circ$  Z1600 W600

Drilling/Milling machine

- Turning/Milling machine
  - Lathe machines up to ø4200 mm
  - Machines are CNC controled
    - (Siemens 840D)
  - 1 Manual controlled Lathe

- Drilling machines
  - which are able to handle,
    - items up to 4200 mm