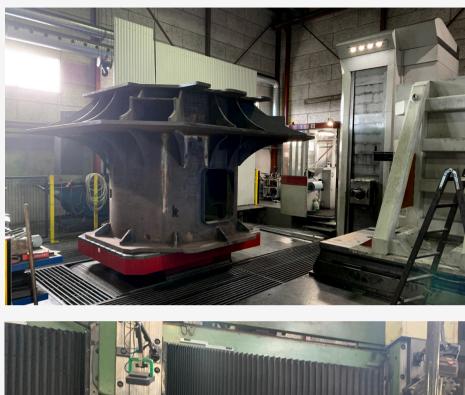

### our MACHINE PARK

- Drilling/Milling machine
  - Table dimensions:
    - 1800mm x 2600mm
    - $\circ$  Axces
    - ° X6500 Y2500
    - ° Z700 W730
    - V2000
    - micro indexing head up to approx. 20 Tons

#### Drilling/Milling machine

- Table dimensions:
  - 1800mm x 2250mm
  - Axces
  - ° X3000 Y2000
  - $\circ$  Z1600 W600

Drilling/Milling machine

- Turning/Milling machine
  - Lathe machines up to ø4200 mm
  - Machines are CNC controled
    - (Siemens 840D)
  - 1 Manual controlled Lathe

- Drilling machines
  - which are able to handle,
    - items up to 4200 mm