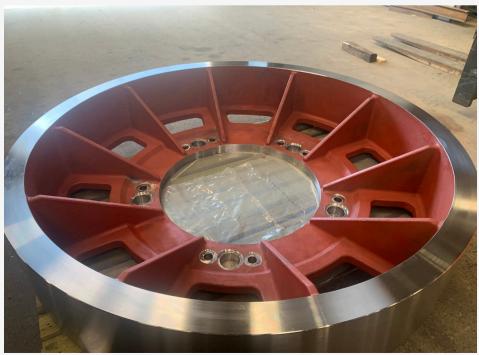

### OUR FACILITIES

- 2100 m2 divided into 2 Halls
- 6 Lathes
- 1 Drill Machines
- 2 Milling Machine

- Goodway GV1600M
- Carousel lathe with rotating spindle
- Table dimensions:

Ø250 – Ø1800 og 1300mm

### our MACHINE PARK

- Drilling/Milling machine
  - Table dimensions:
    - 1800mm x 2600mm
    - $\circ$  Axces
    - ° X6500 Y2500
    - ° Z700 W730
    - V2000
    - micro indexing head up to approx. 20 Tons