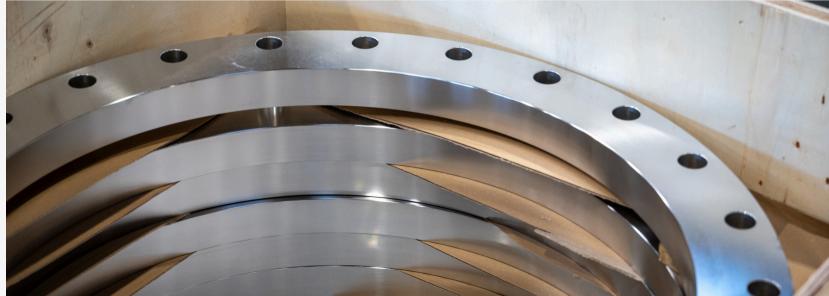

### OUR FACILITIES

- 2100 m2 divided into 2 Halls
- 6 Lathes
- 1 Drill Machines
- 2 Milling Machine

- Goodway GV1600M
- Carousel lathe with rotating spindle
- Table dimensions:

Ø250 – Ø1800 og 1300mm

### our MACHINE PARK

- Drilling/Milling machine
  - Table dimensions:
    - 1800mm x 2600mm
    - $\circ$  Axces
    - ° X6500 Y2500
    - ° Z700 W730
    - V2000
    - micro indexing head up to approx. 20 Tons

#### Drilling/Milling machine

- Table dimensions:
  - 1800mm x 2250mm
  - Axces
  - ° X3000 Y2000
  - $\circ$  Z1600 W600

Drilling/Milling machine

- Turning/Milling machine
  - Lathe machines up to ø4200 mm
  - Machines are CNC controled
    - (Siemens 840D)
  - 1 Manual controlled Lathe